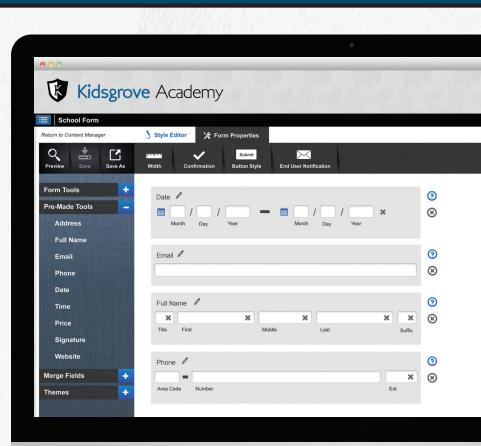

via My BackPack.

### Features

- Collect payments for events, trips, and so much more with our new payment option, which can be posted to Accounts Receivable in Advantage
- Ability for My BackPack faculty and admin users to create online forms
- Ability for My BackPack faculty and admin users to accept documents and other files submitted online via a drop box
- Include information from the database via merge fields on forms and form-related notifications
- Update the database via merge fields
- Send form notifications and links
- Create templates for quick and easy repeated tasks
- Customize form approval workflow, including custom status definitions and field-by-field review options
- Archive submitted forms to your Advantage database, including Student, Applicant, Alumni, and Faculty



- Easy, user-friendly interface, fully integrated with My BackPack and Advantage
- Ability for Parent, Student, Applicant, Faculty, and all Communities to submit forms
- Reporting tools within both the FormBuilder and your Advantage applications, providing real-time updates on form submission status, response tallies, and more in PDF and Excel format!





### **How It Works**

The FormBuilder allows faculty and admin users to create ad-hoc online forms, publish them to any My BackPack user, then optionally archive the form to the database and update database fields based on form responses.

For example, the entire third grade is taking a field trip. The Dean wants to make sure the school has up-to-date contact information for all students. The Dean creates a form for all parents whose c