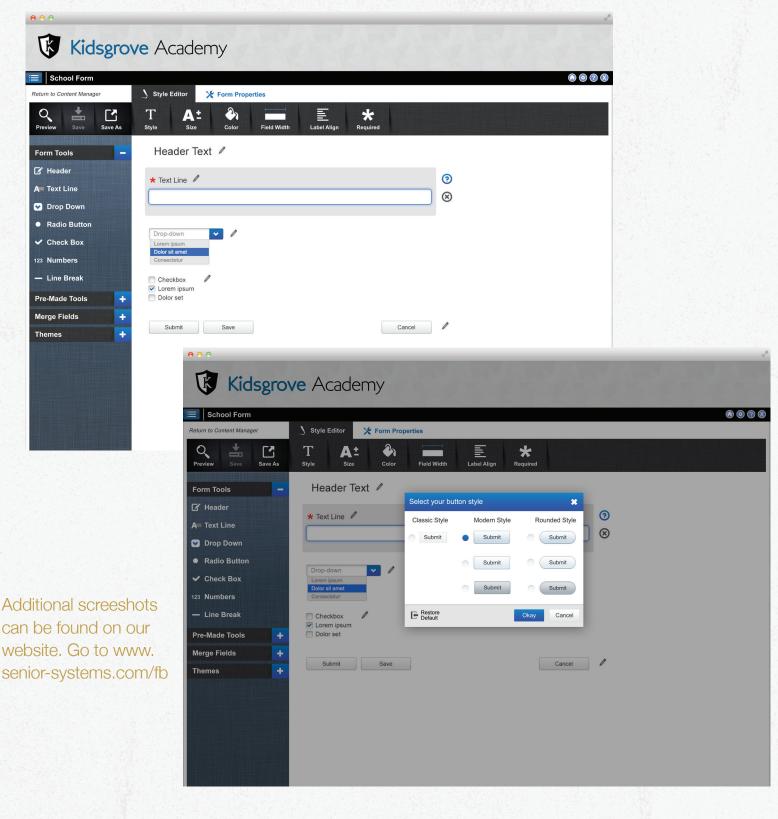

on submission (archival is available for both forms and file submissions). Forms are archived to a record's Media tab as they were originally submitted. Archival is totally optional – there may be some types of forms that do not need to be stored in the database (for example, a simple RSVP request).

#### Archiving a form is a three step process.

- 1. When the form recipient submits a completed form, it becomes available for review in Advantage.
- 2. As part of the review process, the Advantage user can choose archival and publishing settings, including media security and whether or not the file is available in My BackPack.
- 3. Upon approval, the form is converted to PDF and stored in the database, on the Media tab.



directory.doc



Kevin Criox



SeniorSystems

#### **Screenshots**